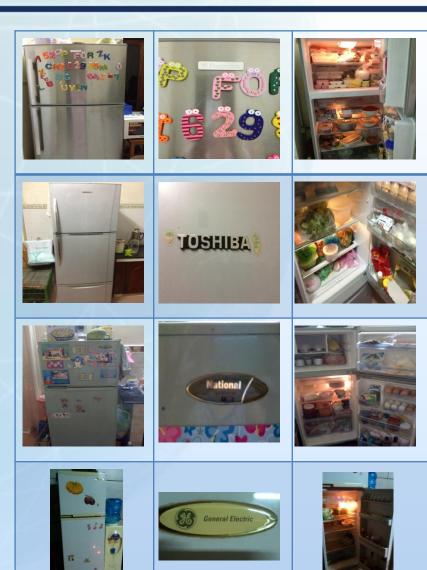

#### Title and reason

**Title:** Raising my child for tomorrow **Reason:** I'm happy to see my son growing with all his might everyday.

| refrigerator | Logo  | Inside |
|--------------|-------|--------|
|              | SHART |        |

I want quality time to spend with my family, safe food to keep my family healthy and to cook for them.

| Refrigerator | Logo  | Inside      |
|--------------|-------|-------------|
|              |       | 88 - M      |
|              |       |             |
|              | SHARE | Bridge & L. |
|              |       |             |