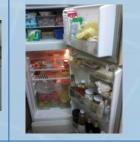

I want quality time to spend with my family, safe food to keep my family healthy and to cook for them.

| Refrigerator | Logo  | Inside      |
|--------------|-------|-------------|
|              |       | 88 - M      |
|              |       |             |
|              | SHARE | Bridge & L. |
|              |       |             |