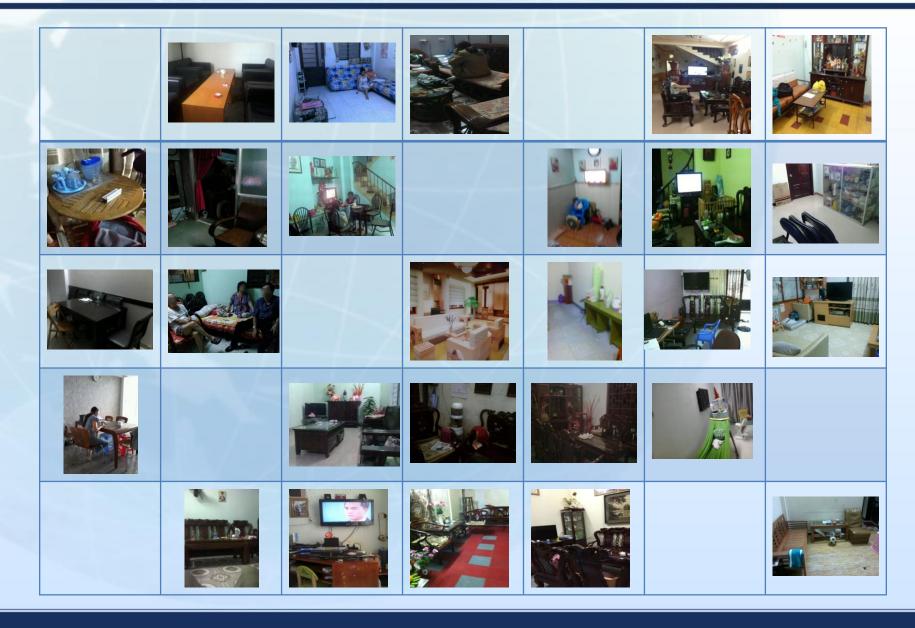

ome

 Main income
 60000000 VND

 Additional income
 50000000 VND

 Additional income details
 Sales, Services

Household Monthly Income 15,000,000 - 15,999,000 VND



What you'd like to do most now

I want quality time to spend with my family, safe food to keep my family healthy and to cook for them.







| Refrigerator | Logo  | Inside      |
|--------------|-------|-------------|
|              |       | 88 - M      |
|              |       |             |
|              | SHARE | Bridge & L. |
|              |       |             |

# Family room





# Dining room

































































































































































### **Bedroom**





### **Bathroom**





#### Guestroom





#### What makes you happy at home