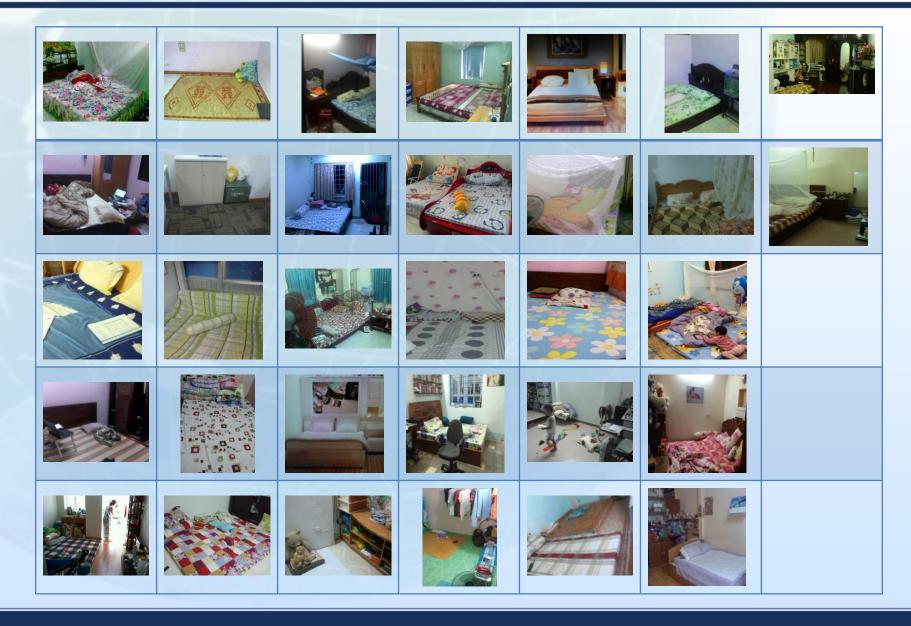

| 20,215,000 |

 Personal Monthly Income

 Main income
 60000000 VND

 Additional income
 50000000 VND

 Additional income details
 Sales, Services

Household Monthly Income 15,000,000 - 15,999,000 VND



What you'd like to do most now

I want quality time to spend with my family, safe food to keep my family healthy and to cook for them.







| Refrigerator | Logo  | Inside      |
|--------------|-------|-------------|
|              |       | 88 - M      |
|              |       |             |
|              | SHARE | Bridge & L. |
|              |       |             |

# Family room





# Dining room

































































































































































### **Bedroom**





### **Bathroom**





#### Guestroom





#### What makes you happy at home