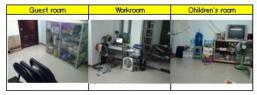

# Family room Dining room Bed room Bathroom

| Guest room | Work room | Children's room |
|------------|-----------|-----------------|
|            |           |                 |