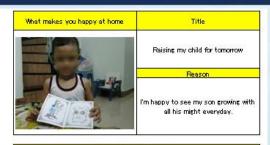

# What makes you happy at home

#### Title and reason

**Title:** Raising my child for tomorrow **Reason:** I'm happy to see my son growing with all his might everyday.

| refrigerator | Logo  | Inside |
|--------------|-------|--------|
|              | SHART |        |