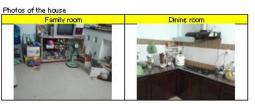

# Family room Dining room Bed room Bathroom

| Guest room | Work room | Children's room |
|------------|-----------|-----------------|
|            |           |                 |

# Family room

# Dining room