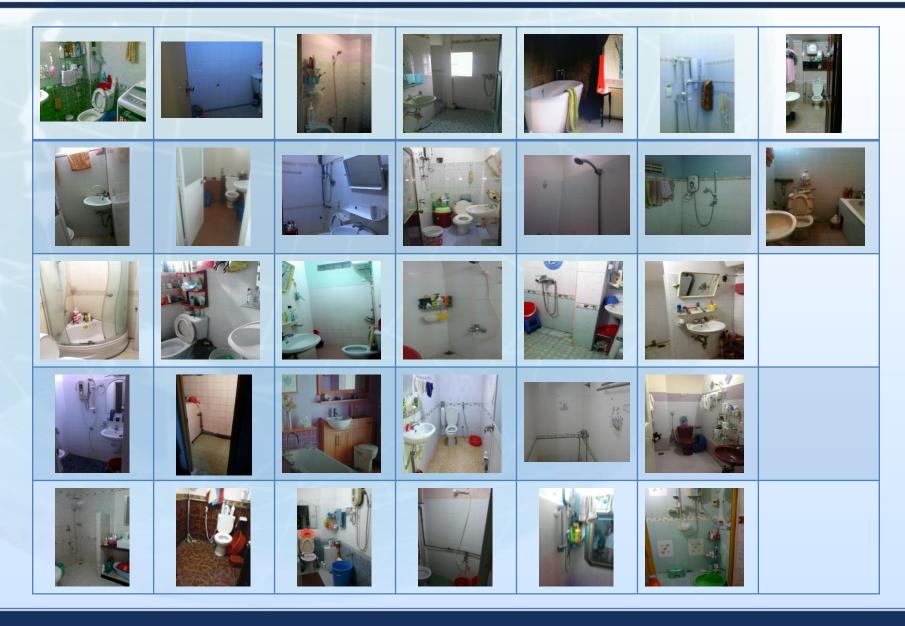

Personal Monthly Income

 Main income
 60000000 VND

 Additional income
 50000000 VND

 Additional income details
 Sales, Services

Household Monthly Income 15,000,000 - 15,999,000 VND



What you'd like to do most now

I want quality time to spend with my family, safe food to keep my family healthy and to cook for them.







| Refrigerator | Logo  | Inside      |
|--------------|-------|-------------|
|              |       | 88 - M      |
|              |       |             |
|              | SHARE | Bridge & L. |
|              |       |             |

# Family room





# Dining room

































































































































































### **Bedroom**





### **Bathroom**





#### Guestroom





#### What makes you happy at home