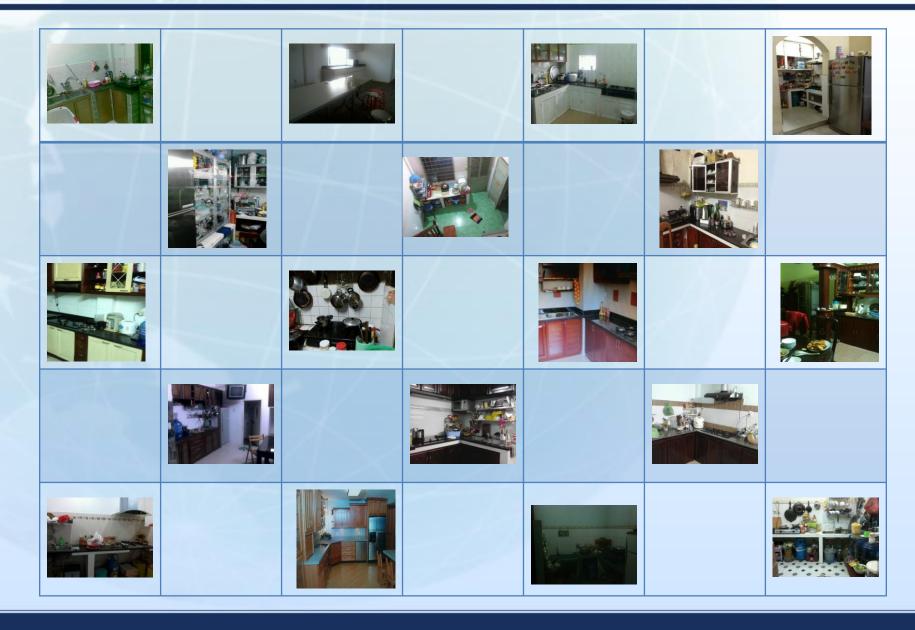

penses                    | 215,000    |
| Investments                        | 0          |
| Othera                             | 0          |
| Total                              | 20,215,000 |

 Personal Monthly Income

 Main income
 60000000 VND

 Additional income
 50000000 VND

 Additional income details
 Sales, Services

Household Monthly Income 15,000,000 - 15,999,000 VND



What you'd like to do most now

I want quality time to spend with my family, safe food to keep my family healthy and to cook for them.







| Refrigerator | Logo  | Inside      |
|--------------|-------|-------------|
|              |       | 88 - M      |
|              |       |             |
|              | SHARE | Bridge & L. |
|              |       |             |

# Family room





# Dining room

































































































































































### **Bedroom**





### **Bathroom**





#### Guestroom





#### What makes you happy at home