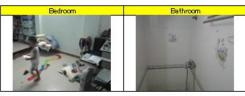

# Family room Dining room Bed room Bathroom

| Guest room | Work room | Children's room |
|------------|-----------|-----------------|
|            |           |                 |

### **Bedroom**

### **Bathroom**