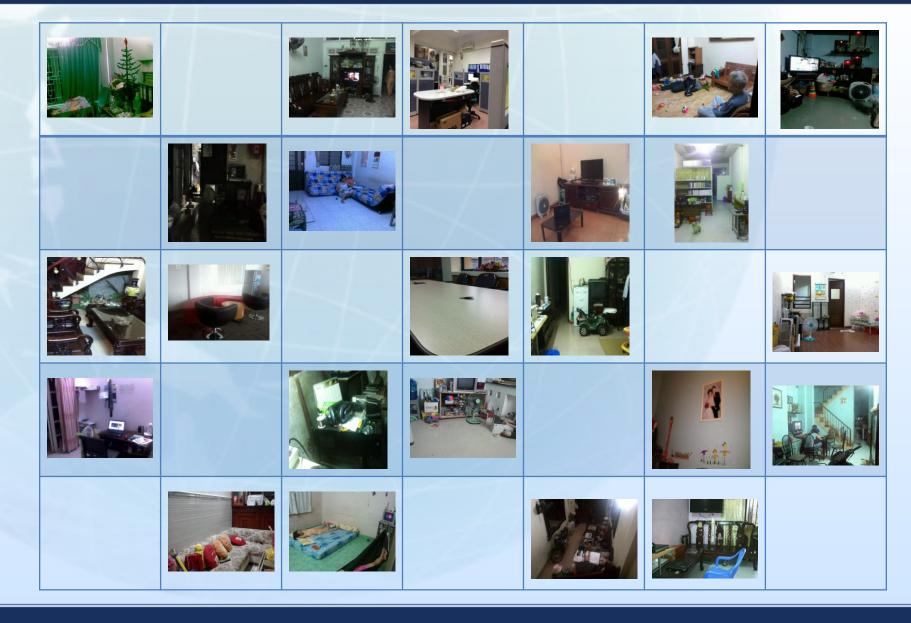

,000  |
| Social expenses                    | 215,000    |
| Investments                        | 0          |
| Othera                             | 0          |
| Total                              | 20,215,000 |

 Personal Monthly Income

 Main income
 60000000 VND

 Additional income
 50000000 VND

 Additional income details
 Sales, Services

Household Monthly Income 15,000,000 - 15,999,000 VND



What you'd like to do most now

I want quality time to spend with my family, safe food to keep my family healthy and to cook for them.







| Refrigerator | Logo  | Inside      |
|--------------|-------|-------------|
|              |       | 88 - M      |
|              |       |             |
|              | SHARE | Bridge & L. |
|              |       |             |

# Family room





# Dining room

































































































































































### **Bedroom**





### **Bathroom**





#### Guestroom





#### What makes you happy at home