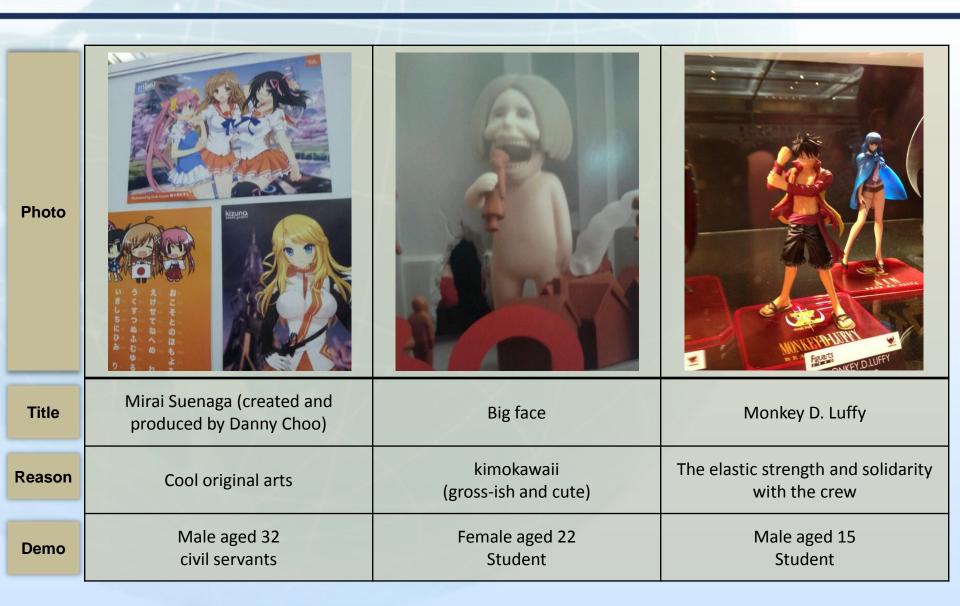

#### Things, people, booths that interested respondents at the event and the reasons -

SURVEY

## Things, people, booths that interested respondents at the event and the reasons - 2

## Things, people, booths that interested respondents at the event and the reasons - 3

#### **Summary of Result**

"Photographs of things, people, booths that interested you at the event and the reason"

- Figurines, such as Gunpla and Nendroid, and "Attack on Titan" appeared frequently.
- Also, scenes of cosplay and Capsule toy station (Gacha-gacha) were captured.