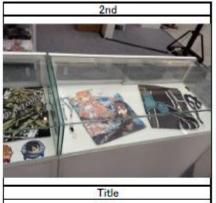

#### **Summary of Result**

"Photographs of things, people, booths that interested you at the event and the reason"

- Figurines, such as Gunpla and Nendroid, and "Attack on Titan" appeared frequently.
- Also, scenes of cosplay and Capsule toy station (Gacha-gacha) were captured.