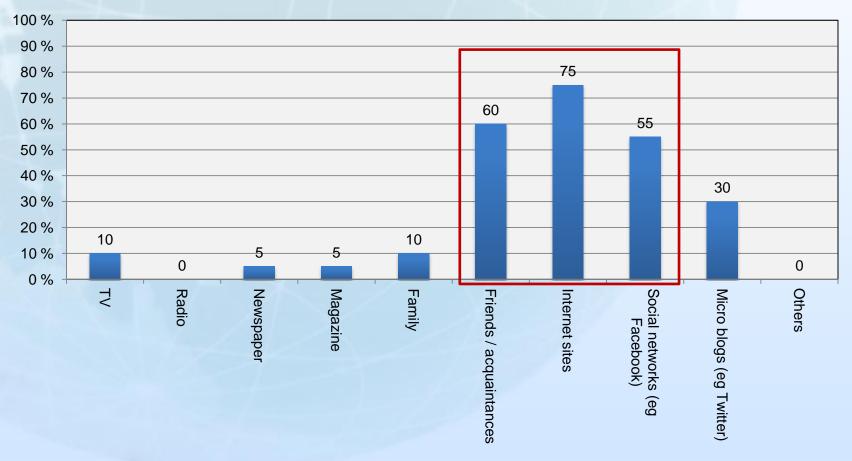

#### Implementation of the event

The event information was recognized and passed through Internet and word-of-mouth communication.

 $\mathbf{Q}$  How did you know the implementation of the event this time? (MA) (N=20,reference)