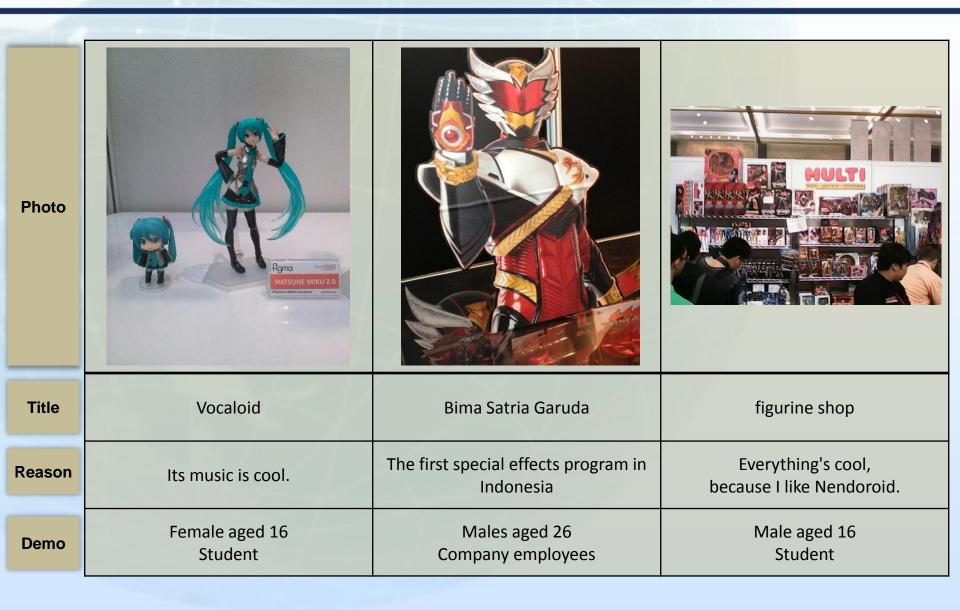

#### **Summary of Result**

"Photographs of things, people, booths that interested you at the event and the reason"

- Figurines, such as Gunpla and Nendroid, and "Attack on Titan" appeared frequently.
- Also, scenes of cosplay and Capsule toy station (Gacha-gacha) were captured.

#### Things, people, booths that interested respondents at the event and the reasons -

SURVEY

## Things, people, booths that interested respondents at the event and the reasons - 2

## Things, people, booths that interested respondents at the event and the reasons - 3