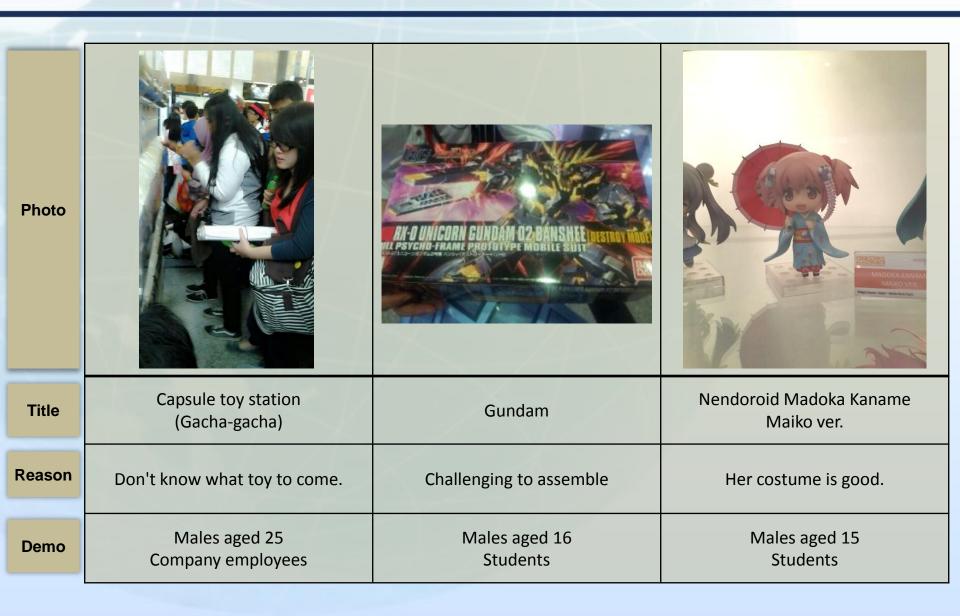

#### Things, people, booths that interested respondents at the event and the reasons -

SURVEY

## Things, people, booths that interested respondents at the event and the reasons - 2

## Things, people, booths that interested respondents at the event and the reasons - 3

#### **Summary of Result**

"Photographs of things, people, booths that interested you at the event and the reason"

- Figurines, such as Gunpla and Nendroid, and "Attack on Titan" appeared frequently.
- Also, scenes of cosplay and Capsule toy station (Gacha-gacha) were captured.